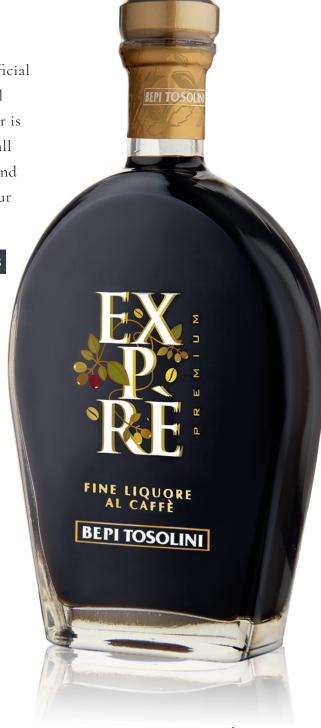

# Natural liqueurs and infusions

Bepi Tosolini's new range of traditional Italian liquors is SPEZIERIA. Following the high quality of Bepi Tosolini distillates, SPEZIERIA is completely natural without artificial aromas, colourings nor additives to meet the international demanding and cutting-edge palates. **EXPR**È coffee liquor is obtained with the best Arabic quality raw material to recall the Italian "espresso" famous worldwide. The distillation and infusion of the coffee beans give Exprè a typical taste of our coffee break.

## VARIETAL:

liqueur of top quality Arabic coffee

#### ALCOHOLIC CONTENT:

28% vol.

#### COLOR:

dark brown

#### TASTING NOTES:

a real aroma of "Espresso" coffee, pleasantly toastes and chocolatey. Delicate vanilla and caramel notes. Rounded and persistent aftertaste.