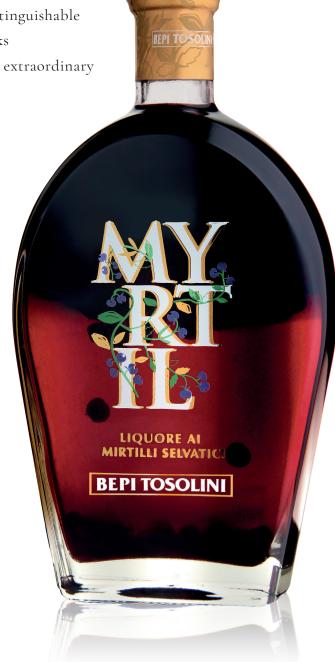

# Natural liqueurs and infusions

Following the high quality of Bepi Tosolini distillates, MYRTIL is completely natural without artificial aromas, colourings or additives to meet the international demanding and cutting-edge palates. The recipe is very simple to capture the unique and undistinguishable taste of wild blueberries. Totaly natural 100%; over 2 weeks of preparation and infusion after harvesting guarantee an extraordinary taste.

### 0% artificial aromas, 0% colourings, 100% natural

### VARIETAL:

Distillate and infusion of wild blueberries

### ALCOHOLIC CONTENT:

24% vol.

### COLOR:

dark night blue